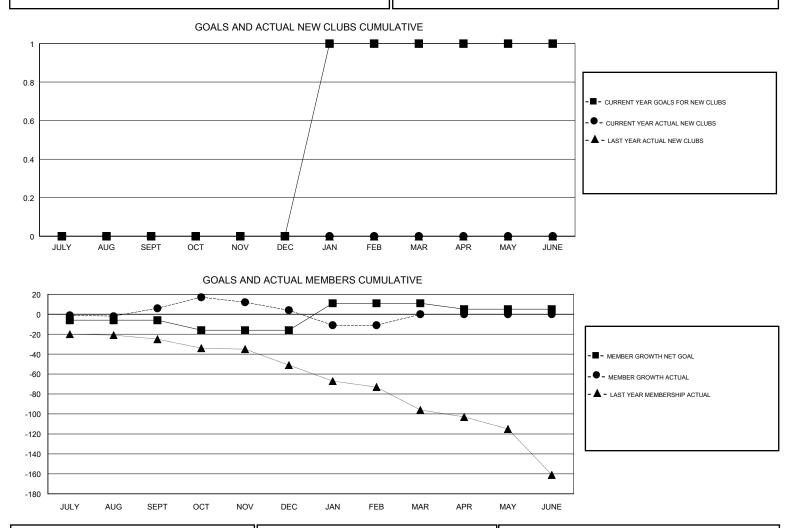

### GMT CA

| Clubs                 |               |           |               | Members               |                           |                         |                                                    |
|-----------------------|---------------|-----------|---------------|-----------------------|---------------------------|-------------------------|----------------------------------------------------|
| RESULTS FOR 2017-2018 |               |           |               | RESULTS FOR 2017-2018 |                           |                         |                                                    |
| QUARTER               | NEW CLUB GOAL | NEW CLUBS | DROPPED CLUBS | QUARTER               | MEMBER GROWTH NET<br>GOAL | MEMBER GROWTH<br>ACTUAL | DROPPED<br>MEMBERS ACTUAL<br>(including transfers) |
| JULY/AUG/SEPT         | 0             | 0         | 0             | JULY/AUG/SEPT         | -6                        | 38                      | 25                                                 |
| OCT/NOV/DEC           | 0             | 0         | 0             | OCT/NOV/DEC           | -10                       | 46                      | 46                                                 |
| JAN/FEB/MAR           | 1             | 0         | 0             | JAN/FEB/MAR           | 27                        | 40                      | 41                                                 |
| APR/MAY/JUNE          | 0             | 0         | 0             | APR/MAY/JUNE          | -6                        | 0                       | 0                                                  |

| DROPPED CLUBS: 0 | 33 CLUBS OF 69 ADDED 1 OR MORE | GENDER DISTRIBUTION                        |     |  |
|------------------|--------------------------------|--------------------------------------------|-----|--|
|                  | NEW MEMBERS                    | MALE 1,576 (78.68%)<br>FEMALE 427 (21.32%) |     |  |
| DROPPED MEMBERS  |                                | Women Percentage Fiscal Year Goal: 25%     |     |  |
| DECEASED 27      | CLICK HERE FOR CUMULATIVE      | TOTAL FAMILY UNIT MEMBERS                  |     |  |
| CLUB CANCELLED 0 | MEMBERSHIP DATA                |                                            | 146 |  |
| OTHER 84         |                                | FAMILY MEMBERS PAYING HALF DUES            |     |  |
| TOTAL 111        |                                |                                            |     |  |